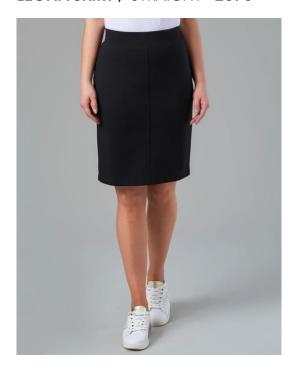

### **LEONA SKIRT / STRAIGHT - 2370**

### **DESCRIPTION**

Pull on straight skirt.

**COMMODITY CODE: 6104590000** 

#### **COLOURS**

Available in 2 fabric colours:

A. Navy

D. Black